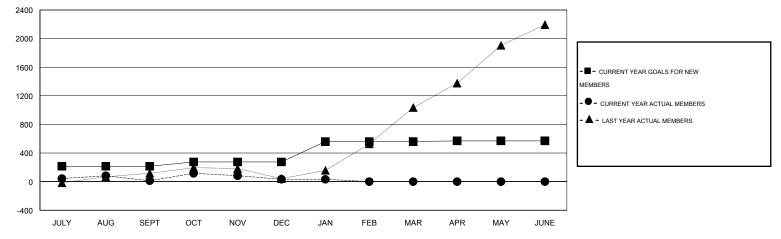

## GMT: M NAGARAJAN

| -             |                  | Clubs               |                            |                             |               |                    | Members               |                              |                             |  |  |
|---------------|------------------|---------------------|----------------------------|-----------------------------|---------------|--------------------|-----------------------|------------------------------|-----------------------------|--|--|
|               | RESU             | LTS FOR 2013-2014   |                            |                             |               | RESU               | LTS FOR 2013-2014     | 3-2014                       |                             |  |  |
| QUARTER       | NEW CLUB<br>GOAL | ACTUAL NEW<br>CLUBS | ACTUAL<br>DROPPED<br>CLUBS | ACTUAL NET<br>GAIN/<br>LOSS | QUARTER       | NEW MEMBER<br>GOAL | ACTUAL NEW<br>MEMBERS | ACTUAL<br>DROPPED<br>MEMBERS | ACTUAL NET<br>GAIN/<br>LOSS |  |  |
| JULY/AUG/SEPT | 5                | 1                   | 1                          | 0                           | JULY/AUG/SEPT | 215                | 318                   | 306                          | 12                          |  |  |
| OCT/NOV/DEC   | 1                | 2                   | 0                          | 2                           | OCT/NOV/DEC   | 60                 | 167                   | 146                          | 21                          |  |  |
| JAN/FEB/MAR   | 2                | 0                   | 0                          | 0                           | JAN/FEB/MAR   | 285                | 38                    | 39                           | -1                          |  |  |
| APR/MAY/JUNE  | 0                | 0                   | 0                          | 0                           | APR/MAY/JUNE  | 10                 | 0                     | 0                            | 0                           |  |  |

GOALS AND ACTUAL MEMBERS CUMULATIVE

| DROPPED CLUBS: 1 | 46 CLUBS OF 87 ADDED 1 OR MORE | GENDER DISTRIBUTION   |                |  |
|------------------|--------------------------------|-----------------------|----------------|--|
|                  | NEW MEMBERS                    | MALE 4,824 (71.80%)   |                |  |
|                  |                                | FEMALE 1,895 (28.20%) |                |  |
| DROPPED MEMBERS  |                                |                       |                |  |
| DECEASED 6       | CLICK HERE FOR HEALTH          |                       | 0.000          |  |
| CLUB CANCELLED 4 | ASSESSMENT DATA                | FAMILY UNIT MEMBERS   | 3,998<br>1,427 |  |
| OTHER 481        |                                | HEAD OF HOUSEHOLD     |                |  |
| TOTAL 491        |                                | NON-HEAD OF HOUSEHOLD | 2,571          |  |