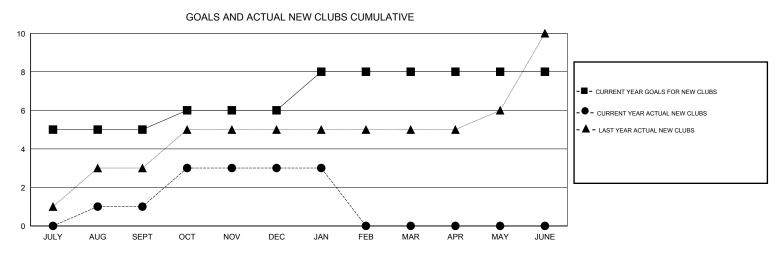

## GMT: M NAGARAJAN

| -             |                  | Clubs               |                            |                             |               |                    | Members               |                              |                             |  |  |
|---------------|------------------|---------------------|----------------------------|-----------------------------|---------------|--------------------|-----------------------|------------------------------|-----------------------------|--|--|
|               | RESU             | LTS FOR 2013-2014   |                            |                             |               | RESU               | LTS FOR 2013-2014     | 3-2014                       |                             |  |  |
| QUARTER       | NEW CLUB<br>GOAL | ACTUAL NEW<br>CLUBS | ACTUAL<br>DROPPED<br>CLUBS | ACTUAL NET<br>GAIN/<br>LOSS | QUARTER       | NEW MEMBER<br>GOAL | ACTUAL NEW<br>MEMBERS | ACTUAL<br>DROPPED<br>MEMBERS | ACTUAL NET<br>GAIN/<br>LOSS |  |  |
| JULY/AUG/SEPT | 5                | 1                   | 1                          | 0                           | JULY/AUG/SEPT | 215                | 318                   | 306                          | 12                          |  |  |
| OCT/NOV/DEC   | 1                | 2                   | 0                          | 2                           | OCT/NOV/DEC   | 60                 | 167                   | 146                          | 21                          |  |  |
| JAN/FEB/MAR   | 2                | 0                   | 0                          | 0                           | JAN/FEB/MAR   | 285                | 38                    | 39                           | -1                          |  |  |
| APR/MAY/JUNE  | 0                | 0                   | 0                          | 0                           | APR/MAY/JUNE  | 10                 | 0                     | 0                            | 0                           |  |  |